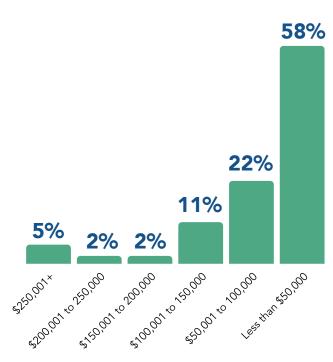

#### ATTENDANCE TRENDS

1 in 2 attendees are artisan bakery operators with more than \$500k in annual gross revenue

19 buyers per exhibiting company

72% attendees were satisfied with ABEE